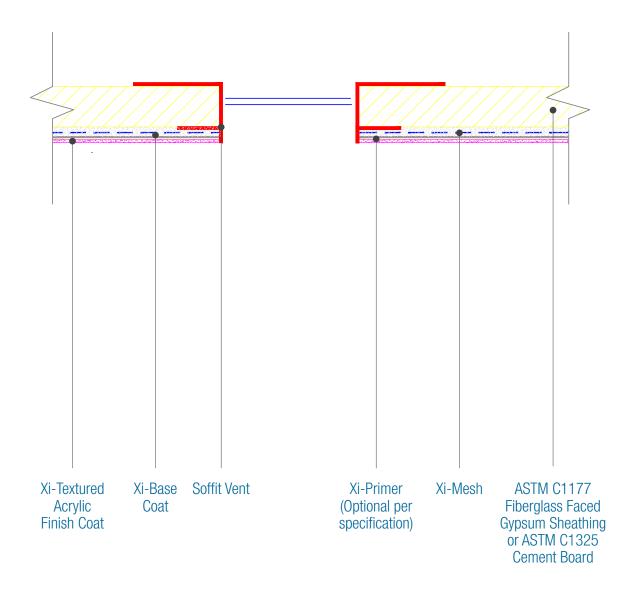

## Direct Applied Finish System (DAFS) - Soffit Soffit Vent

Date: 01-15-2021 | DAFS-S.I.3 v1

## NOTES:

- 1. Soffits must be protected from direct exposure to water in accordance with ASTM C840.
- 2. See Specifications for Acceptable Soffit Vents.
- 3. For soffits incorporating an air barrier, contact FXI Technical Services
- 4. Control Joints must be installed per the sheathing manufacturer.